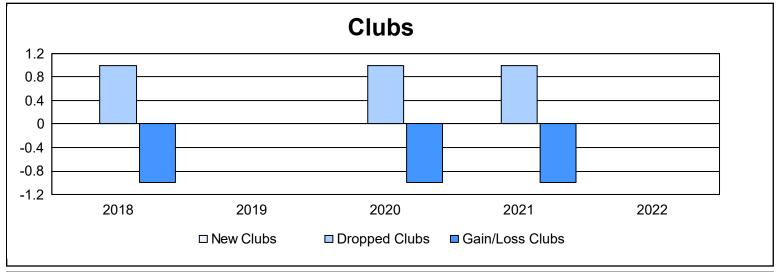

District 38 O As of June 2022 Cumulative

| Year      | New<br>Clubs | Dropped<br>Clubs | Gain/<br>Loss<br>Clubs | New<br>Members | Charter<br>Members | Reinstate<br>Members | Transfer<br>Members | Total<br>Member<br>Added | Total<br>Members<br>Dropped | Gain/<br>Loss<br>Members |
|-----------|--------------|------------------|------------------------|----------------|--------------------|----------------------|---------------------|--------------------------|-----------------------------|--------------------------|
| 2017-2018 | 0            | 1                | -1                     | 58             | 0                  | 3                    | 3                   | 64                       | 98                          | -34                      |
| 2018-2019 | 0            | 0                | 0                      | 46             | 0                  | 2                    | 2                   | 50                       | 65                          | -15                      |
| 2019-2020 | 0            | 1                | -1                     | 39             | 0                  | 7                    | 0                   | 46                       | 104                         | -58                      |
| 2020-2021 | 0            | 1                | -1                     | 58             | 0                  | 1                    | 2                   | 61                       | 74                          | -13                      |
| 2021-2022 | 0            | 0                | 0                      | 48             | 0                  | 1                    | 2                   | 51                       | 71                          | -20                      |
| Average   | 0            | 1                | -1                     | 50             | 0                  | 3                    | 2                   | 54                       | 82                          | -28                      |