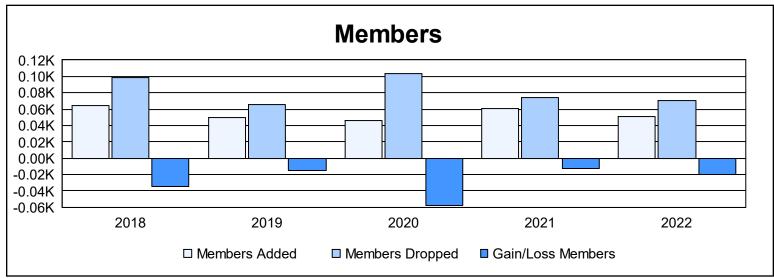

District 38 O As of June 2022 Cumulative

| Year      | New<br>Clubs | Dropped<br>Clubs | Gain/<br>Loss<br>Clubs | New<br>Members | Charter<br>Members | Reinstate<br>Members | Transfer<br>Members | Total<br>Member<br>Added | Total<br>Members<br>Dropped | Gain/<br>Loss<br>Members |
|-----------|--------------|------------------|------------------------|----------------|--------------------|----------------------|---------------------|--------------------------|-----------------------------|--------------------------|
| 2017-2018 | 0            | 1                | -1                     | 58             | 0                  | 3                    | 3                   | 64                       | 98                          | -34                      |
| 2018-2019 | 0            | 0                | 0                      | 46             | 0                  | 2                    | 2                   | 50                       | 65                          | -15                      |
| 2019-2020 | 0            | 1                | -1                     | 39             | 0                  | 7                    | 0                   | 46                       | 104                         | -58                      |
| 2020-2021 | 0            | 1                | -1                     | 58             | 0                  | 1                    | 2                   | 61                       | 74                          | -13                      |
| 2021-2022 | 0            | 0                | 0                      | 48             | 0                  | 1                    | 2                   | 51                       | 71                          | -20                      |
| Average   | 0            | 1                | -1                     | 50             | 0                  | 3                    | 2                   | 54                       | 82                          | -28                      |